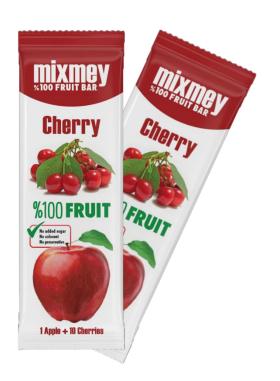

## **APPLE + CHERRY**

- > No additional Sugar
- No Coloring
- ➤ No Artificial Acids

- No Preservatives
- > Produced from 100% fruit